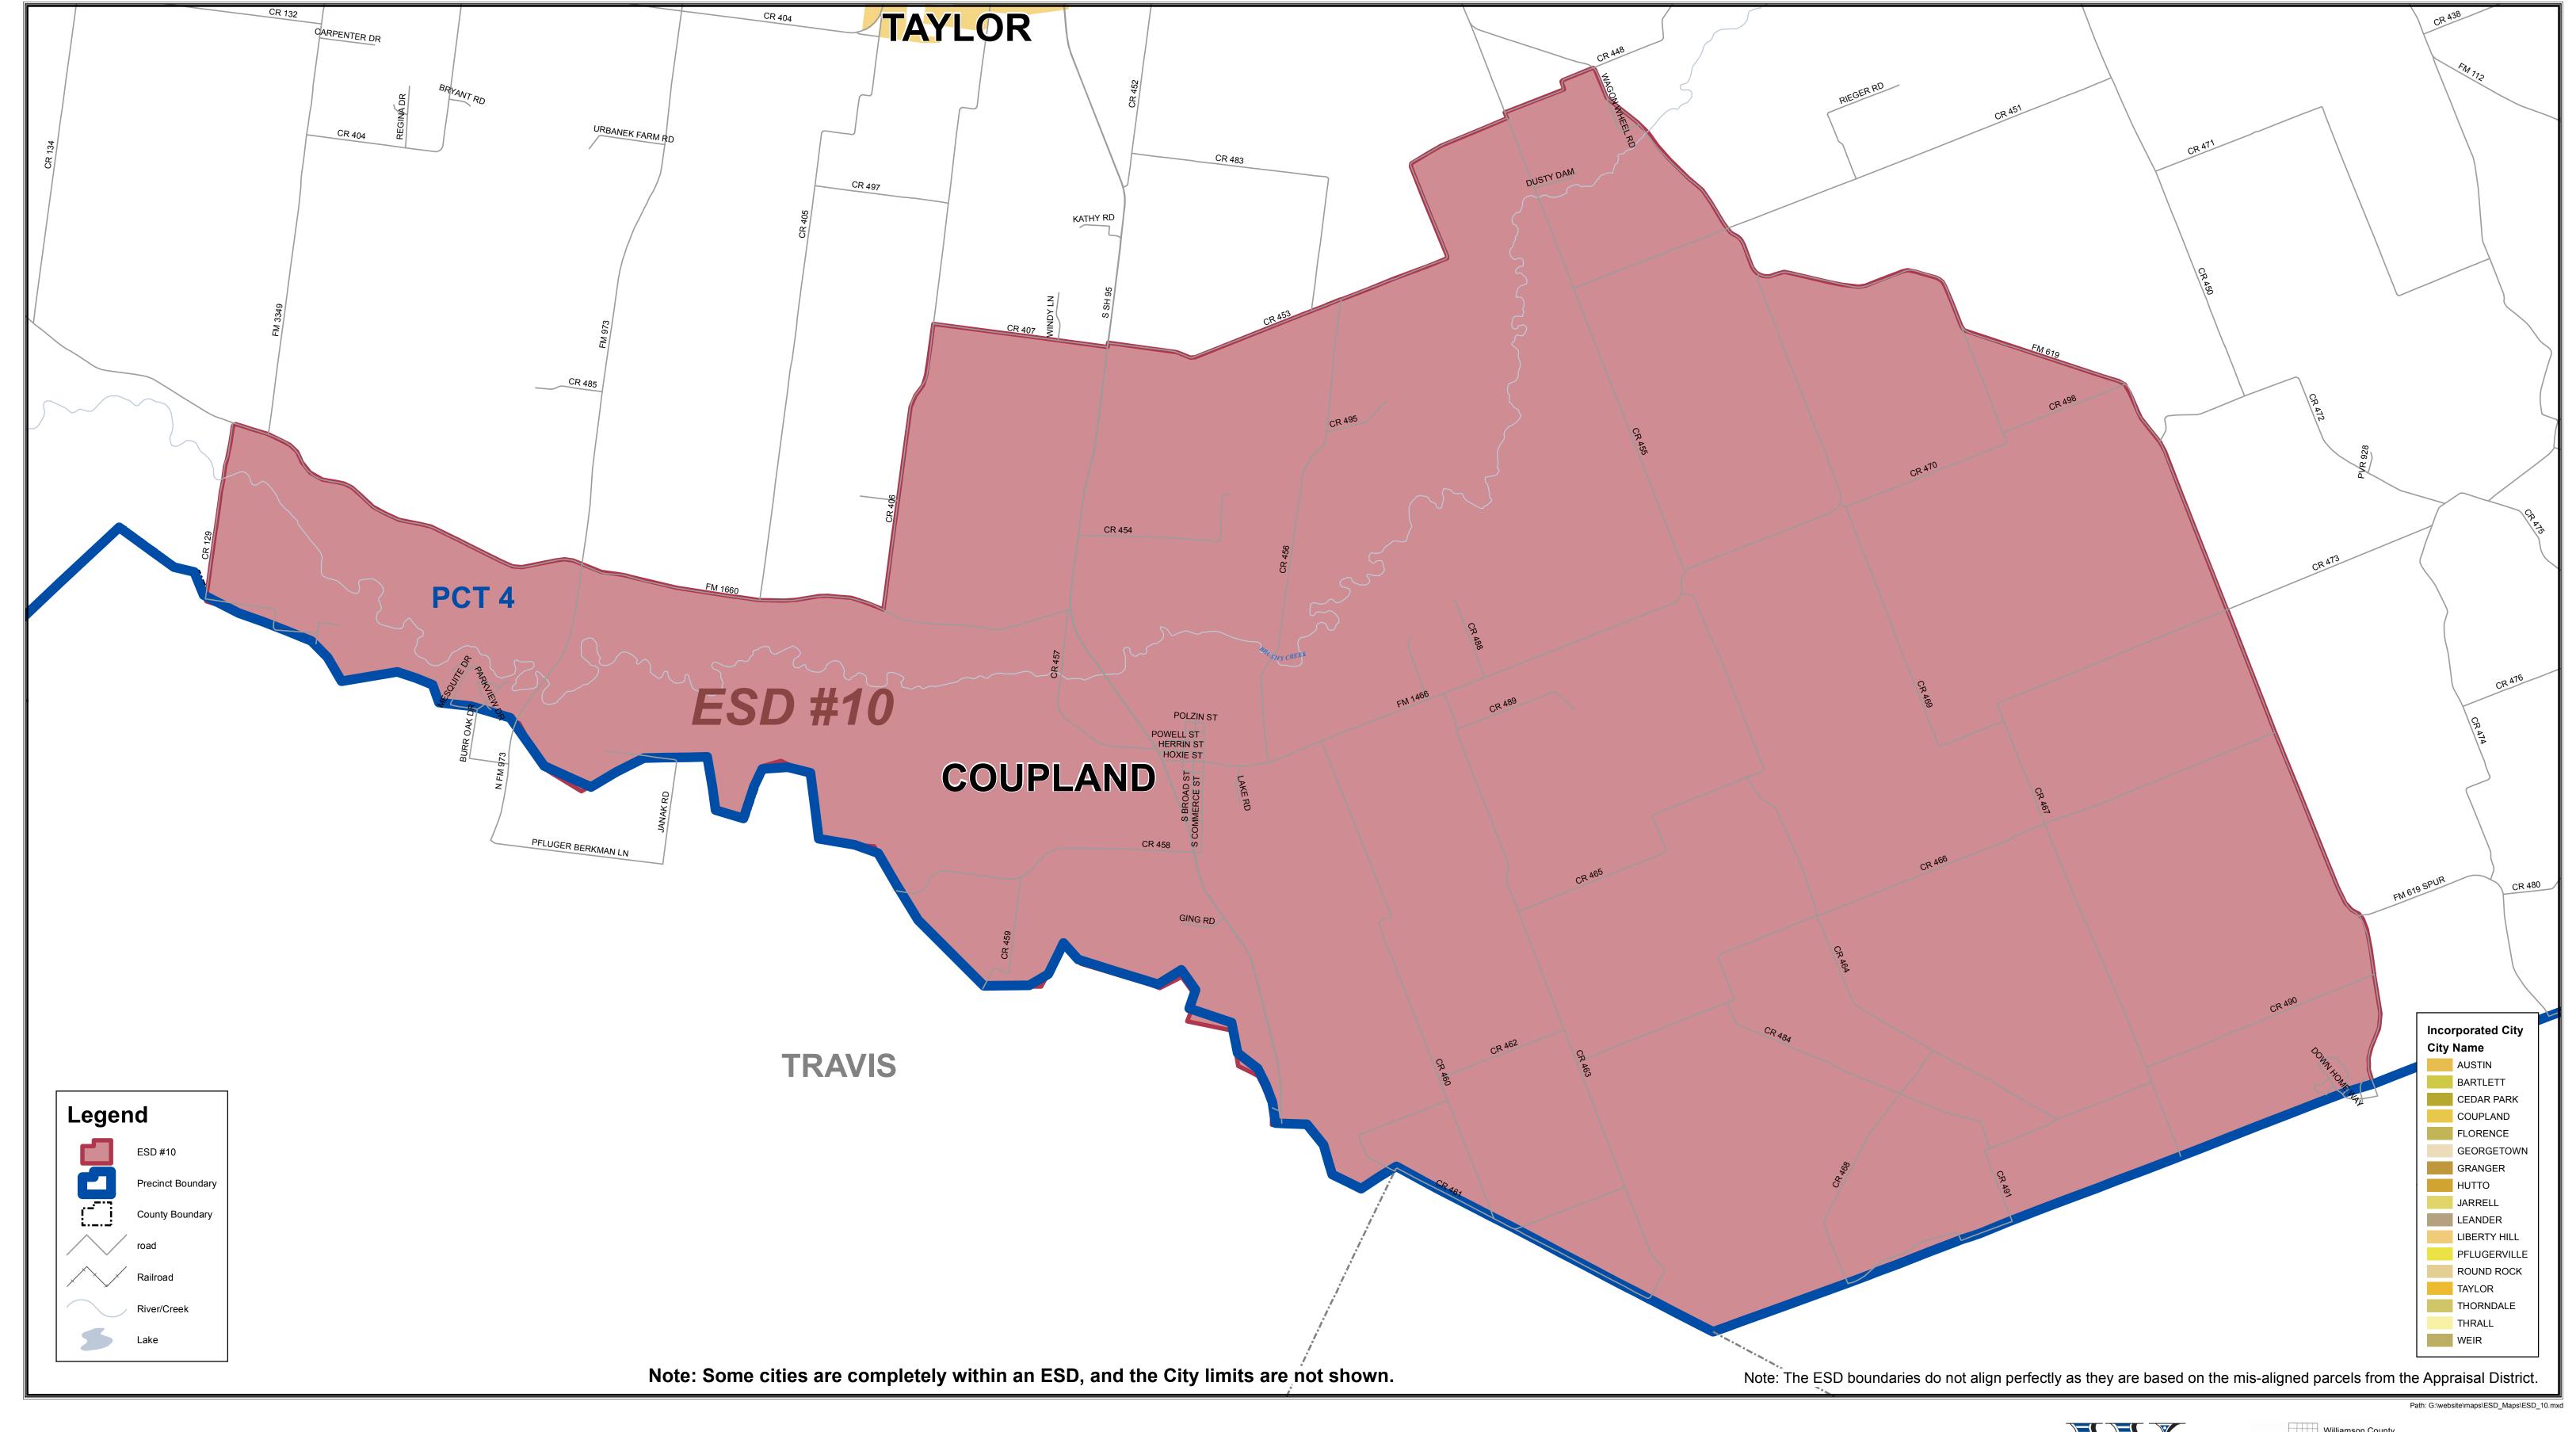

## **Emergency Services District # 10**

Williamson County, Texas

DISCLAIMER - PLEASE READ:
This map is for general planning purposes only. The basemap conforms to National Map
Accuracy Standards in unobstructed areas. Williamson County makes no warranty,
representation or guarantee as to the content, sequence, accuracy, timeliness or
completeness of any of the database information or spatial locations depicted. Furthermore,
all warranties on merchantability and fitness for a particular purpose are hereby disclaimed.
In no event shall Williamson County be liable to the recipient or any other party for
damages of any type, including but not limited to incidental, consequential or exemplary
damages arising out of the use or inability to use these materials.